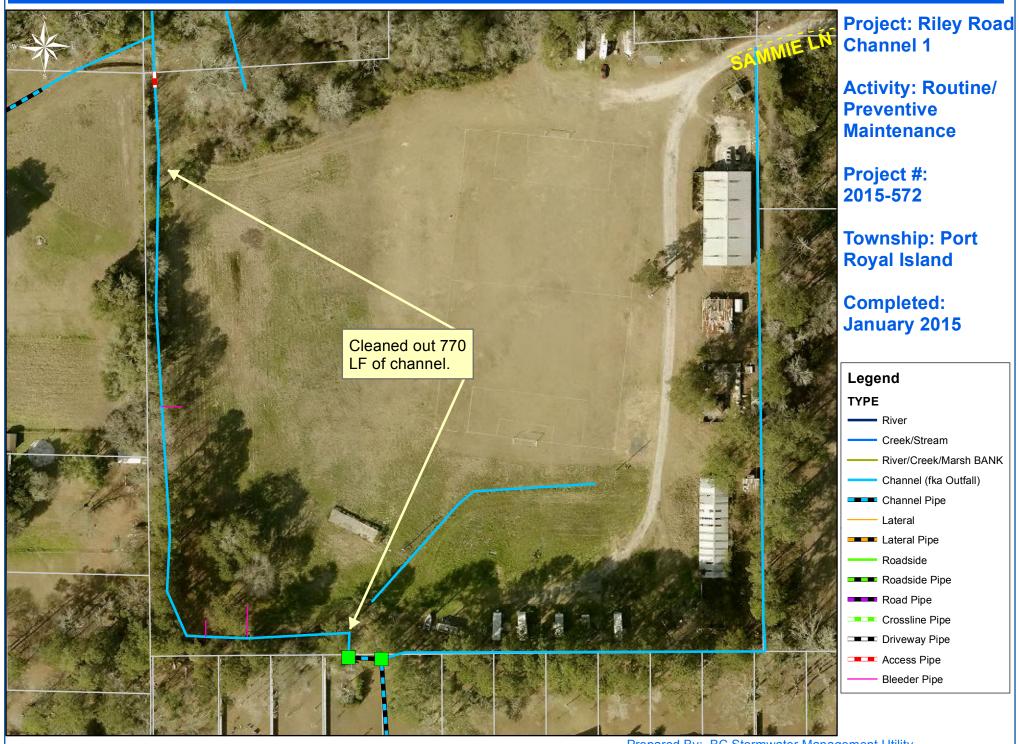

Beaufort County Public Works Stormwater Infrastructure Project Summary

Project Summary: Riley Road Channel #1

Activity: Routine/Preventive Maintenance

Completion: Jan-15

| Narrative Description of Project:                                              |
|--------------------------------------------------------------------------------|
| Project improved 770 L.F. of drainage system. Cleaned out 770 L.F. of channel. |

Before

0 25 50 100 150 200 Feet

1 inch = 103 feet

Prepared By: BC Stormwater Management Utility Date Print: 2/5/15 File:C:/sethdata/projects/projectmaps/Riley Rd 2015-572