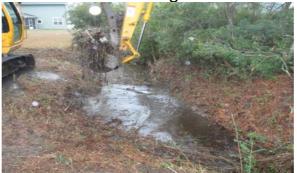

Beaufort County Public Works Stormwater Infrastructure Project Summary

Project Summary: Riley Road Channel #1

Activity: Routine/Preventive Maintenance

Completion: Jan-15

| Narrative Description of Project:                                              |
|--------------------------------------------------------------------------------|
| Project improved 770 L.F. of drainage system. Cleaned out 770 L.F. of channel. |