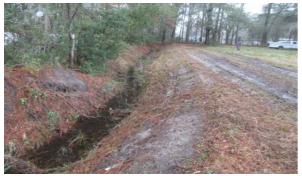

Beaufort County Public Works Stormwater Infrastructure Project Summary

Project Summary: Riley Road Channel #1

Activity: Routine/Preventive Maintenance

Completion: Jan-15

| Narrative Description of Project:                                              |
|--------------------------------------------------------------------------------|
| Project improved 770 L.F. of drainage system. Cleaned out 770 L.F. of channel. |

Before

0 25 50 100 150 200 Feet

1 inch = 103 feet

Prepared By: BC Stormwater Management Utility Date Print: 2/5/15 File:C:/sethdata/projects/projectmaps/Riley Rd 2015-572