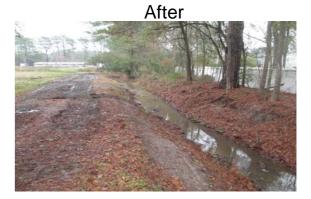

Beaufort County Public Works Stormwater Infrastructure Project Summary

Project Summary: Riley Road Channel #1

Activity: Routine/Preventive Maintenance

Completion: Jan-15

| Narrative Description of Project:                                              |
|--------------------------------------------------------------------------------|
| Project improved 770 L.F. of drainage system. Cleaned out 770 L.F. of channel. |